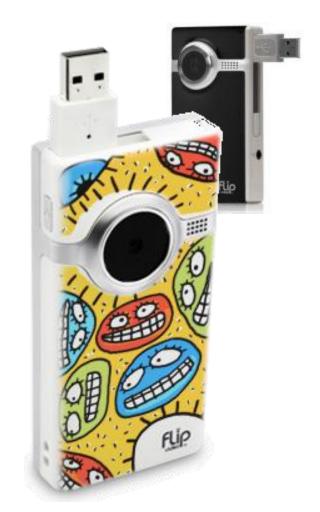

### Flip Video

- Just flat make it SIMPLE.
- Cell phone size camcorder
- Easy upload YouTube,
   MySpace, iMovie, PC
- "HD" H.264 1280 x 720
- Earlier MPEG4 VGA 15% market share, <2 yrs CISCO buying Co.

Flip Mino