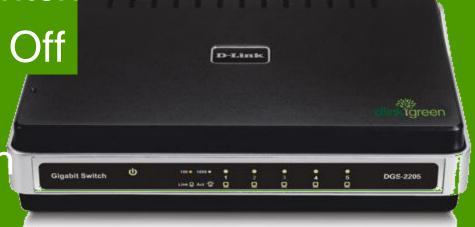

#### **D-Link Switches to Green**

GigE 5-Port SOHO Switch

44% Turn Idle Ports Off

Optimize to

Cable Length

Energy Star Wall Wart

D-Link DGS-2205