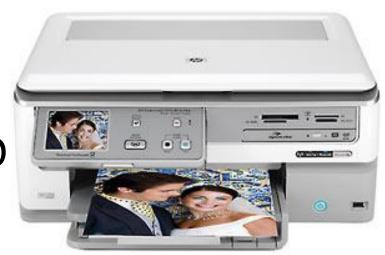

### "Office Image I/O Device"

- Print / Photos
- Scan / Negatives
- Copy
- Memory Cards / LCD
- Burn CD/DVD
- Ethernet / Wi-Fi / USB
- No Fax !

HP C8180 All-in-One

**Electronic Swiss Army Knife** 

- Everything in your Pocket
- USB drive 4GB-32GB
- ECC, AES, Fingerprint Enabled
- 2-button Remote/Mouse <a>®</a>
- Laser Pointer