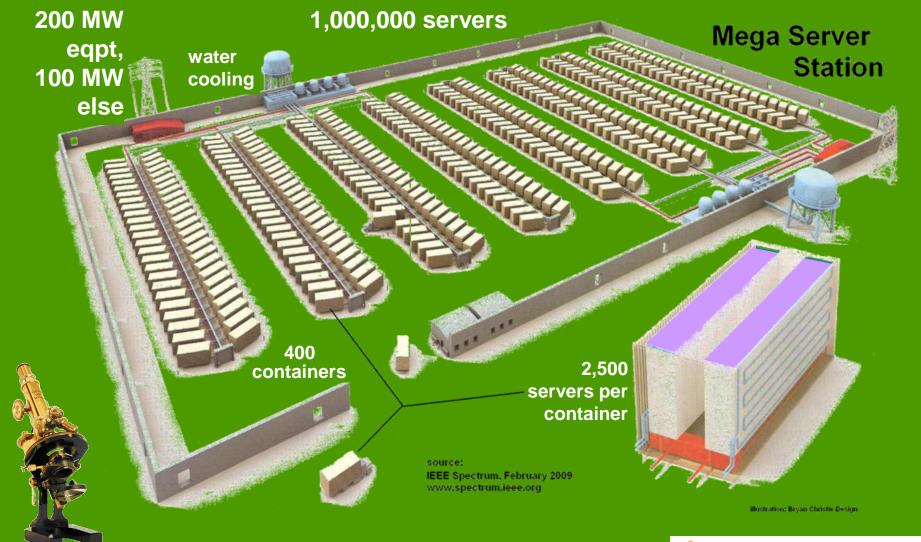

- Nearby
- Maintenance, system extension
- USB, CAN, RS-232, Bluetooth
- 802.15.4 Zigbee, WirelessHART
- Wireless Sensor Networks







#### **Communication**

- Network WAN, LAN
- Wired Ethernet
- Wireless Wi-Fi
- Distance
- Remote Access
- Embedded Browser
- Ubiquitous





## **Control**

- Industrial Control, Highly Custom
  - Factory, Plant, Embedded
- Microcontrollers, DSP
  - IEEE 1588
- Lower Power,Higher Precision,Lower Cost



Slow Uptake – Plant Managers

## **Energy Conservation**

Reduce Power Consumption

Performance Handheld
Heat Battery Life

Voltage, Current, Frequency

– Leakage –





## **Energy Conservation**

Reduce Power Consumption

Performance

Handheld

Heat

Battery Life

Voltage, Current, Frequence – – Leakage –





#### **Servers Near Power Generation**



#### **D-Link Switches to Green**

GigE 5-Port SOHO Switch

44% Turn Idle Ports Off

Optimize to

Cable Length

Energy Star Wall Wart



D-Link DGS-2205



### Dog Day Afternoon



#### **Battery-Powered Devices**

- Handhelds, Instruments, Personal Medical
- Heterogeneous Processor Elements
- Periodic Bursts of Activity
- Extend Battery Life 5 to 10 years!
- Critical: Standby Current
- Energy Harvesting
  - Wireless Mesh Sensor Networks





#### The Seven C's

- \* Convenience
- \* Consolidation

Be Aware of Them

- \* Connectivity
- Communications Consider How They Can Enrich Your Product
- \* Control

Energy Conservation Embrace Them
'Conomy



Tom Starnes
Analyst. Advisor.
Strategy Sanity
tom.starnes@ieee.org
(512) 345-4074
www.strategysanity.com







The Real-Time & Embedded Comp